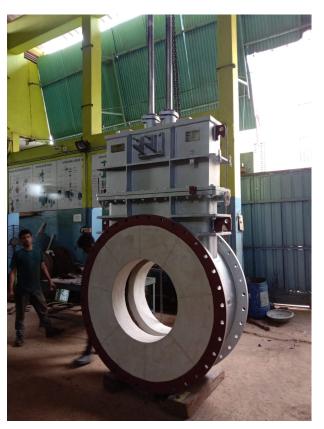

|
| <ul> <li>Manual Test pump</li> </ul>     | 1No  |
| Hydraulic press (1 Ton )                 | 1No  |
| Welding Machine(TIG & ARC)               | 1No  |
| Air compressor(400 WP)                   | 1No  |

### LIST OF INSTRUMENTS FOR INSPECTION

| <ul> <li>Surface Table</li> </ul> | 1No        |
|-----------------------------------|------------|
| Vernier caliper(6")               | 2Nos       |
| Vernier caliper(8")               | 2Nos       |
| Vernier caliper(12")              | 2Nos       |
| Vernier caliper(1 feet")          | <b>1No</b> |
| Height Gauge(24")                 | 1No        |
| Micro Meter(0-25,25-50,50-75)     | 1No        |
| Digimatic Caliper(6")             | 1No        |

## **WORKSHOP FACILITY**





### WORKSHOP FACILITY







### **WORKSHOP FACILITY**









### **TEST DURATION:**

The test duration in minutes (minimum) for the above tests is as per the standard API 598 & BS 6755 part-1

#### **PAINTING**:

After the completion of testing if the valve passes through all tests and meets all requirements as per the above referred standard, will be taken for painting. Aluminum paint is to be painted on Carbon steel. Alloy steel valves. No painting is required for stainless steel valves. All areas are to be painted except stem which cause operational problems like scoring of stem and gland packing and easy closure and opening of valve.



#### **INSTALLATION:**

After completion of inspection at the customers end the valve will be installed by us (if required) on the pipe line.



### **INDUSTRIES WE SERVE**

- ✓ OIL & GAS
- ✓ REFINERIES
- ✓