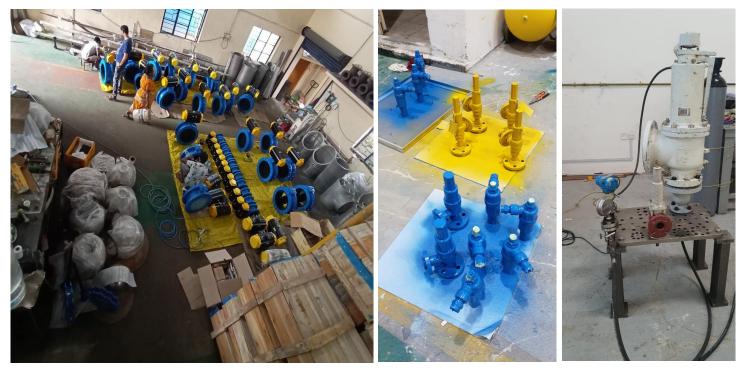

### WORKSHOP FACILITY







### **WORKSHOP FACILITY**









### **TEST DURATION:**

The test duration in minutes (minimum) for the above tests is as per the standard API 598 & BS 6755 part-1

#### **PAINTING**:

After the completion of testing if the valve passes through all tests and meets all requirements as per the above referred standard, will be taken for painting. Aluminum paint is to be painted on Carbon steel. Alloy steel valves. No painting is required for stainless steel valves. All areas are to be painted except stem which cause operational problems like scoring of stem and gland packing and easy closure and opening of valve.



#### **INSTALLATION:**

After completion of inspection at the customers end the valve will be installed by us (if required) on the pipe line.



### **INDUSTRIES WE SERVE**

- ✓ OIL & GAS
- ✓ REFINERIES
- ✓ PETROCHEMICALS & FERTILIZERS
- ✓ POWER PLANTS & PROJECTS
- ✓ PAPER & PULP INDUSTRY
- ✓ CEMENT PLANTS
- ✓ STEEL PLANTS
- ✓ SHIP BUILDING & REPEIR
- ✓ MEGA BUILDING CONSTRUCTION PROJECTS
- ✓ THERMAL POWER PLANTS
- ✓ ATOMIC POWER PLANTS
- ✓ NUCLEAR POWER PLANTS
- ✓ MARINE INDUSTRY
- ✓ SUGAR INDUSTRY
- ✓ OTHER PROCESS INDUSTRIES



#### **Contact us:**

#### **EXCEL VALVES PIPELINES TESTING & TREATMENT SERVICES**

No:65,Azad Nagar,Suramangalam, Salem, Tamilnadu, India,Tel: +91 8531066857,+91 9944609888 MAIL ID: enquiry@excelvalves.ae,abrarahamed@excelvalves.ae

### www.excelvalves.ae