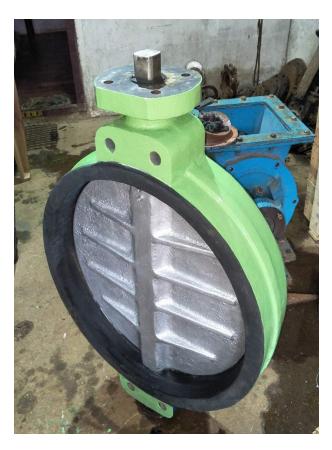

<ul> <li>Manual Test pump</li> </ul>     | 1No  |
| Hydraulic press (1 Ton )                 | 1No  |
| Welding Machine(TIG & ARC)               | 1No  |
| Air compressor(400 WP)                   | 1No  |

### LIST OF INSTRUMENTS FOR INSPECTION

| <ul> <li>Surface Table</li> </ul> | 1No        |
|-----------------------------------|------------|
| Vernier caliper(6")               | 2Nos       |
| Vernier caliper(8")               | 2Nos       |
| Vernier caliper(12")              | 2Nos       |
| Vernier caliper(1 feet")          | <b>1No</b> |
| Height Gauge(24")                 | 1No        |
| Micro Meter(0-25,25-50,50-75)     | 1No        |
| Digimatic Caliper(6")             | 1No        |

## **WORKSHOP FACILITY**





### WORKSHOP FACILITY







### **WORKSHOP FACILITY**









### **TEST DURATION:**

The test duration in minutes (minimum) for the above tests is as per the standard API 598 & BS 6755 part-1

#### **PAINTING**:

After the completion of testing if the valve passes through all tests and meets all requirements as per the above referred standard, will be taken for painting. Aluminum paint is to be painted on Carbon steel. Alloy steel valves. No painting is required for stainless steel valves. All areas are to be painted except stem which cause operational problems like scoring of stem and gland packing and easy closure and opening of valve.



#### **INSTALLATION:**

After completion of inspection at the customers end the valve will be installed by us (if required) on the pipe line.



### **INDUSTRIES WE SERVE**

- ✓ OIL & GAS
- ✓ REFINERIES
- ✓ PET