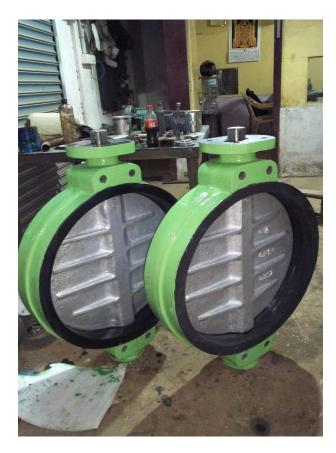

| <ul> <li>Manual Test pump</li> </ul>     | 1No  |
| Hydraulic press (1 Ton )                 | 1No  |
| Welding Machine(TIG & ARC)               | 1No  |
| Air compressor(400 WP)                   | 1No  |

### LIST OF INSTRUMENTS FOR INSPECTION

| <ul> <li>Surface Table</li> </ul> | 1No        |
|-----------------------------------|------------|
| Vernier caliper(6")               | 2Nos       |
| Vernier caliper(8")               | 2Nos       |
| Vernier caliper(12")              | 2Nos       |
| Vernier caliper(1 feet")          | <b>1No</b> |
| Height Gauge(24")                 | 1No        |
| Micro Meter(0-25,25-50,50-75)     | 1No        |
| Digimatic Caliper(6")             | 1No        |

## **WORKSHOP FACILITY**





### WORKSHOP FACILITY







### **WORKSHOP FACILITY**









### **TEST DURATION:**

The test duration in minutes (minimum) for the above tests is as per the standard API 598 & BS 6755 part-1

#### **PAINTING**:

After the completion of testing if the valve passes through all tests and meets all requirements as per the above referred standard, will be taken for painting. Aluminum paint is to be painted on Carbon steel. Alloy steel valves. No painting is required for stainless steel valves. All areas are to be painted except stem which cause operational problems like scoring of stem and gland packing and easy closure and opening of valve.



#### **INSTALLATION:**

After completion of inspection at the customers end the valve will be installed by us (if required) on the pipe line.



### **INDUSTRIES WE SERVE**

- ✓ OIL & GAS
- ✓ REFINERIES
- ✓ P