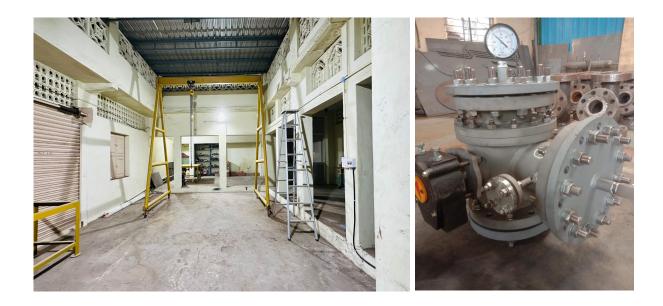

| 2Nos |
| Vernier caliper(1 feet")                 | 1No  |
| <ul> <li>Manual Test pump</li> </ul>     | 1No  |
| Hydraulic press (1 Ton )                 | 1No  |
| Welding Machine(TIG & ARC)               | 1No  |
| Air compressor(400 WP)                   | 1No  |

### LIST OF INSTRUMENTS FOR INSPECTION

| <ul> <li>Surface Table</li> </ul> | 1No        |
|-----------------------------------|------------|
| Vernier caliper(6")               | 2Nos       |
| Vernier caliper(8")               | 2Nos       |
| Vernier caliper(12")              | 2Nos       |
| Vernier caliper(1 feet")          | <b>1No</b> |
| Height Gauge(24")                 | 1No        |
| Micro Meter(0-25,25-50,50-75)     | 1No        |
| Digimatic Caliper(6")             | 1No        |

## **WORKSHOP FACILITY**





### WORKSHOP FACILITY







### **WORKSHOP FACILITY**









### **TEST DURATION:**

The test duration in minutes (minimum) for the above tests is as per the standard API 598 & BS 6755 part-1

#### **PAINTING**:

After the completion of testing if the valve passes through all tests and meets all requirements as per the above referred standard, will be taken for painting. Aluminum paint is to be painted on Carbon steel. Alloy steel valves. No painting is required for stainless steel valves. All areas are to be painted except stem which cause operational problems like scoring of stem and gland packing and easy closure and opening of valve.



#### **INSTALLATION:**

After completion of inspection at the customers end the valve will be installed by us (if required) on the pipe line.