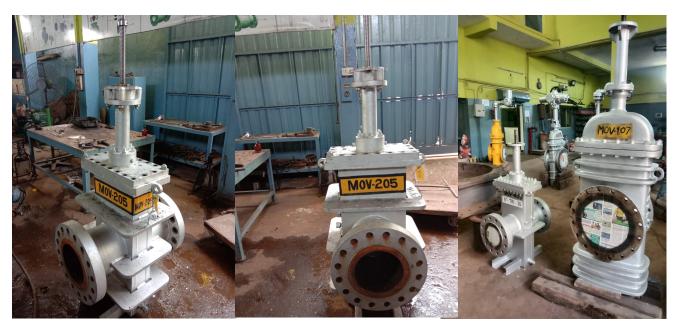

per(1 feet")                 | 1No  |
| <ul> <li>Manual Test pump</li> </ul>     | 1No  |
| Hydraulic press (1 Ton )                 | 1No  |
| Welding Machine(TIG & ARC)               | 1No  |
| Air compressor(400 WP)                   | 1No  |

### LIST OF INSTRUMENTS FOR INSPECTION

| <ul> <li>Surface Table</li> </ul> | 1No        |
|-----------------------------------|------------|
| Vernier caliper(6")               | 2Nos       |
| Vernier caliper(8")               | 2Nos       |
| Vernier caliper(12")              | 2Nos       |
| Vernier caliper(1 feet")          | <b>1No</b> |
| Height Gauge(24")                 | 1No        |
| Micro Meter(0-25,25-50,50-75)     | 1No        |
| Digimatic Caliper(6")             | 1No        |

## **WORKSHOP FACILITY**





### WORKSHOP FACILITY







### **WORKSHOP FACILITY**









### **TEST DURATION:**

The test duration in minutes (minimum) for the above tests is as per the standard API 598 & BS 6755 part-1

#### **PAINTING**:

After the completion of testing if the valve passes through all tests and meets all requirements as per the above referred standard, will be taken for painting. Aluminum paint is to be painted on Carbon steel. Alloy steel valves. No painting is required for stainless steel valves. All areas are to be painted except stem which cause operational problems like scoring of stem and gland packing and easy closure and opening of valve.



#### **INSTALLATION:**

After completion of inspection at the customers end the valve will be installed by us (if required) on the pipe line.



### **INDUSTRIES WE SERVE*