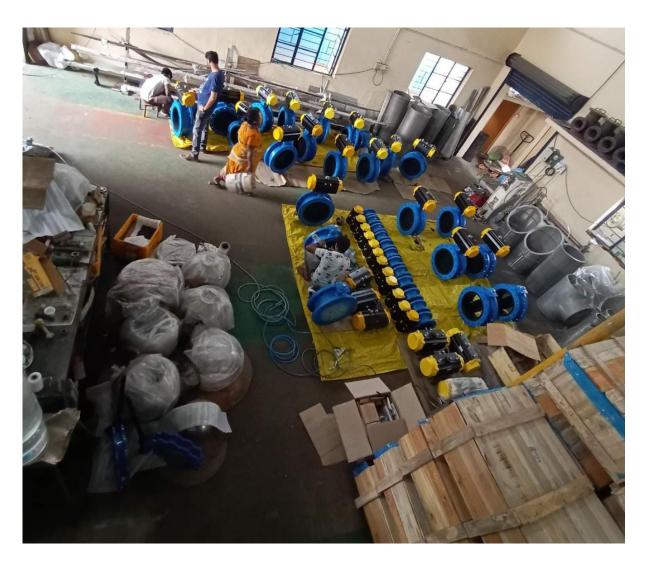

| 2Nos |
| Vernier caliper(1 feet")                 | 1No  |
| <ul> <li>Manual Test pump</li> </ul>     | 1No  |
| Hydraulic press (1 Ton )                 | 1No  |
| Welding Machine(TIG & ARC)               | 1No  |
| Air compressor(400 WP)                   | 1No  |

### LIST OF INSTRUMENTS FOR INSPECTION

| <ul> <li>Surface Table</li> </ul> | 1No        |
|-----------------------------------|------------|
| Vernier caliper(6")               | 2Nos       |
| Vernier caliper(8")               | 2Nos       |
| Vernier caliper(12")              | 2Nos       |
| Vernier caliper(1 feet")          | <b>1No</b> |
| Height Gauge(24")                 | 1No        |
| Micro Meter(0-25,25-50,50-75)     | 1No        |
| Digimatic Caliper(6")             | 1No        |

## **WORKSHOP FACILITY**





### WORKSHOP FACILITY







### **WORKSHOP FACILITY**









### **TEST DURATION:**

The test duration in minutes (minimum) for the above tests is as per the standard API 598 & BS 6755 part-1

#### **PAINTING**:

After the completion of testing if the valve passes through all tests and meets all requirements as per the above referred standard, will be taken for painting. Aluminum paint is to be painted on Carbon steel. Alloy steel valves. No painting is required for stainless steel valves. All areas are to be painted except stem which cause operational problems like scoring of stem and gland packing and easy closure and opening of valve.



#### **INSTALLATION:**

After completion of inspection at the customers end the valve will be installed by us (if required) on the pipe line.



#