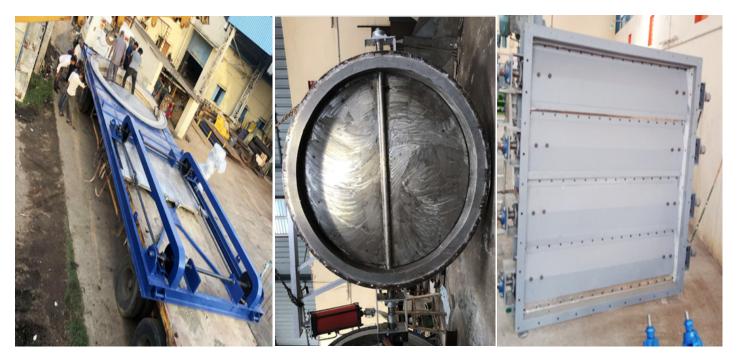

### **RECONDITIONING OF ALL TYPES OF DAMPERS**

- ✓ Butterfly Dampers
- ✓ Multi Louver Dampers
- Refractory Damper
- Guillotine Dampers
- ✓ Vane Dampers
- ✓ Regulating, On/Off
- ✓ Two/Three way Dampers

### **Type of Gates Valves**

- ✓ Slide Gates,
- ✓ Knife Gates
- ✓ Diverter Gates
- Change Over Gates
- ✓ Rotary Air Locks.