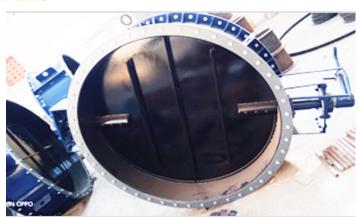

# RECONDITIONING OF ALL TYPES OF VALVES

We are having huge field experience in Refurbishment of all types of industrial valves in both SHOP & ON –SITE .EXCEL has established and popular company with an excellent track record for the customer satisfaction.

### **RECONDITIONING OF ALL TYPES OF DAMPERS**

- ✓ Butterfly Dampers
- ✓ Multi Louver Dampers
- Refractory Damper
- Guillotine Dampers
- ✓ Vane Dampers
- ✓ Regulating, On/Off
- ✓ Two/Three way Dampers